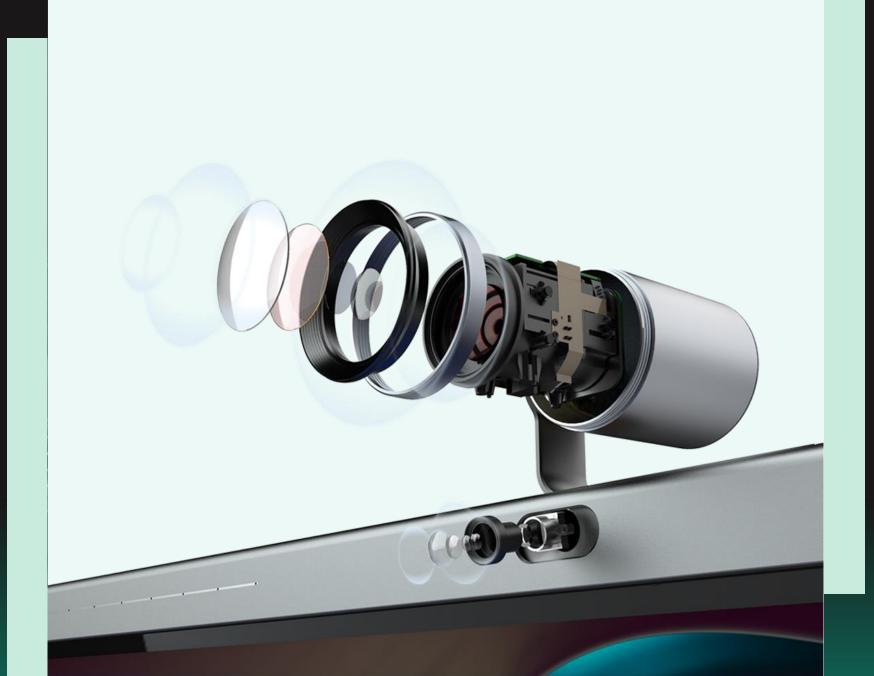

### Yealink

Premium Video Experience

### Premium and Intelligent Video Experience

-build an intelligent dual-camera system

4K built-in camera

Professional SONY image sensor

12X/6X detachable optional PTZ camera for larger space

Electronic Privacy Shutter

#### AI-POWERED VIDEO FEATURE