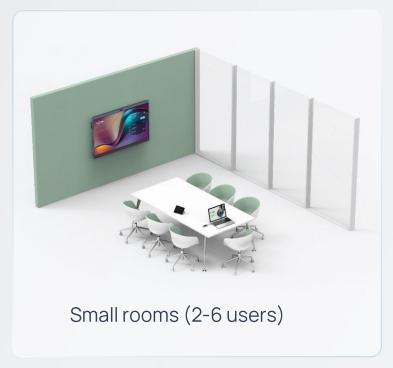

### MeetingBoard in Conference Room

MeetingBoard can be used for ALL conference room solutions. Any size, any form.