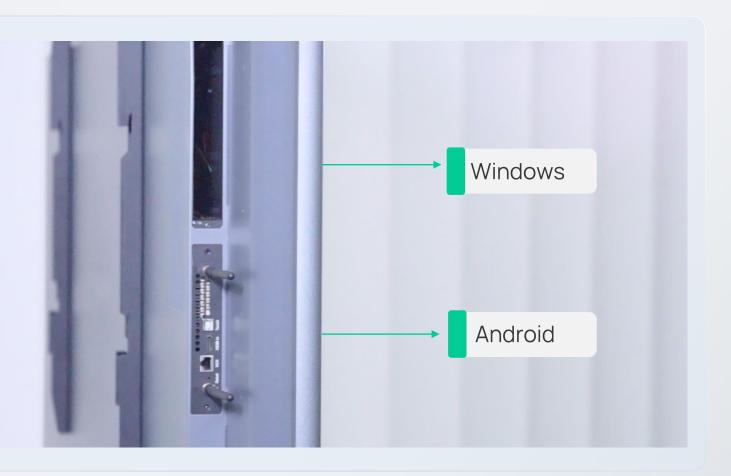

#### Modularized Dual OS System

- Optional Windows OPS Module
- Designed for some scenarios that the Windows OS is necessary, eg. Education, Manufactory

### **Upgradable Android Mainboard Module**

No need to change the whole device for hardware upgrade but just replace the mainboard OPS module for performance and Android OS version upgrade.