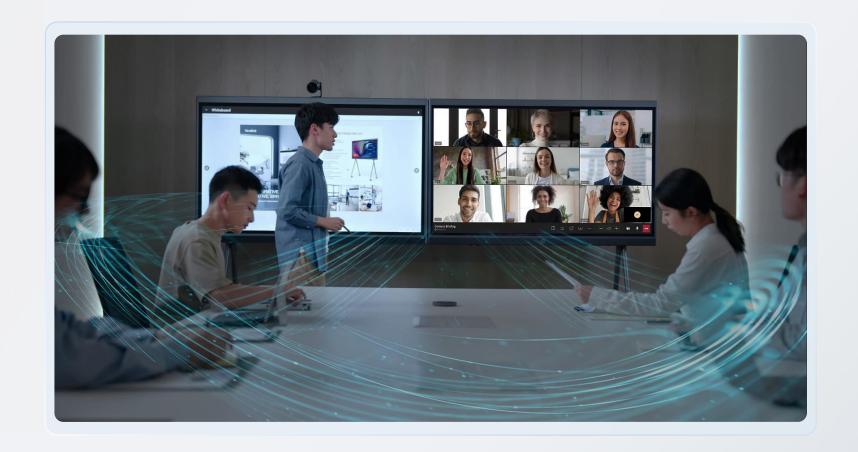

### MeetingBoard in Conference Room

MeetingBoard can be used for ALL conference room solutions. Any size, any form.

### MeetingBoard in Other Space

### MeetingBoard in Education Scenario