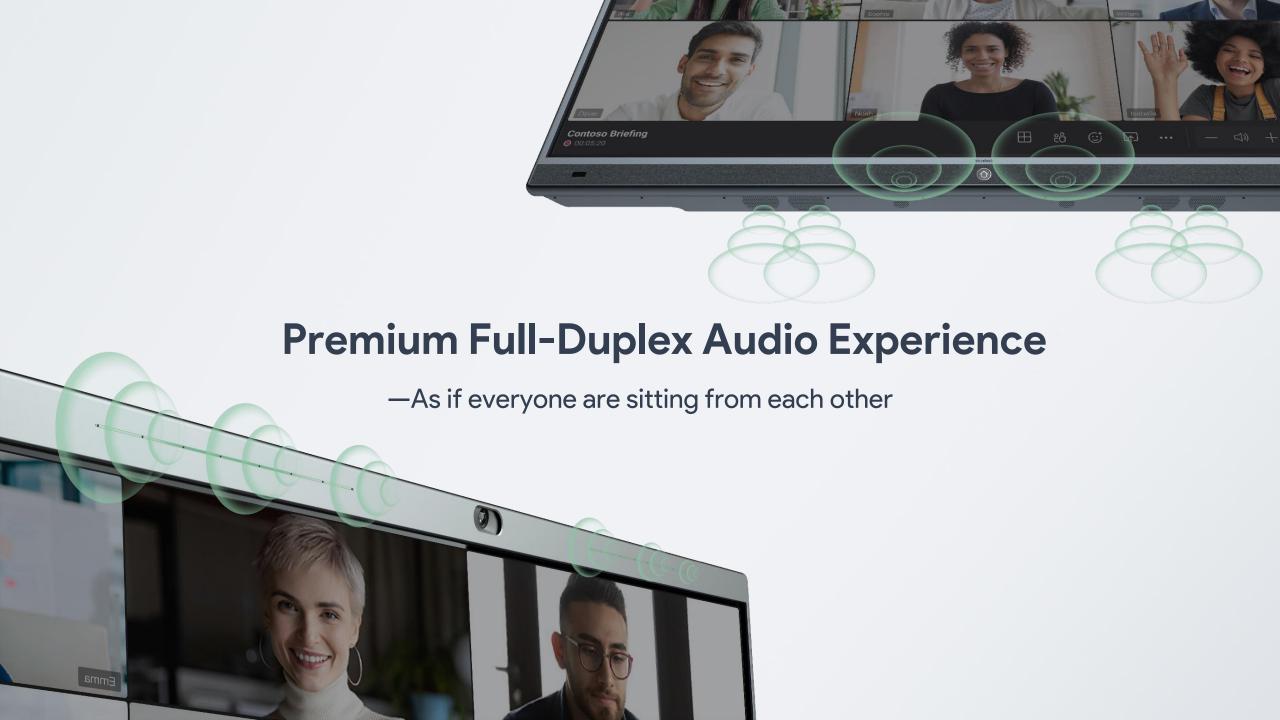

### **Premium Full-Duplex Audio Experience**

- 101 \*To support stereo audio
- 02 \*To support Cortana
- O3 Support wireless extended mic. VCM36 to extend to larger space

### **Supports Stereo Audio**

4+2 stereo speakers

Supports Stereo Audio

High Fidelity Sound Quality

Wide Range of Sound Coverage

Industry Acoustic Fabric Design

Dedicated Al Audio DSP

8m Full-Duplex Audio