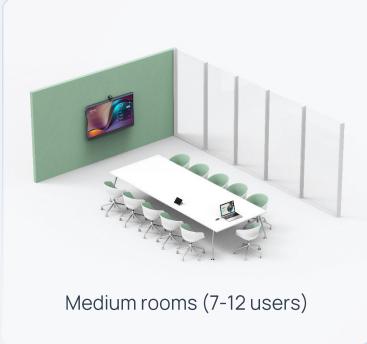

### MeetingBoard in Conference Room

MeetingBoard can be used for ALL conference room solutions. Any size, any form.