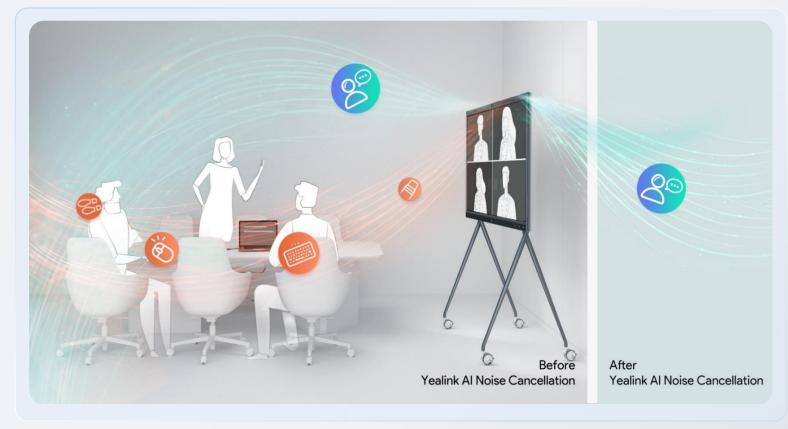

#### YEALINK AI-ENHANCED NOISE CANCELLATION

Yealink enhanced Al noise cancellation makes the audio experience more brilliant. Leveraging a massive deep-learning sound database to reduce background noises, it is more about intelligent audio analysis than standard filtering of audio frequencies. The distracting keyboard clatter, mouse clicks, footsteps, and other ambient noises are smartly pared back, ensuring that users enjoy crystal-clear audio quality.