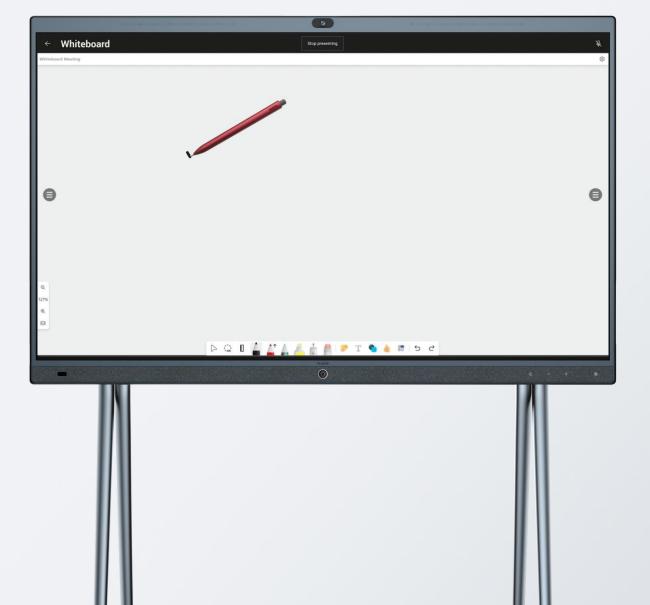

### Yealink

Microsoft
Whiteboard
Experience

#### **Smart Collaboration Whiteboard**

-Blast innovative ideas efficiently

# Smart 4-Level Input Digital Ink Recognition

Pen tip - writing

Palm rejection

Fingers - navigating

Pen tail - erasing