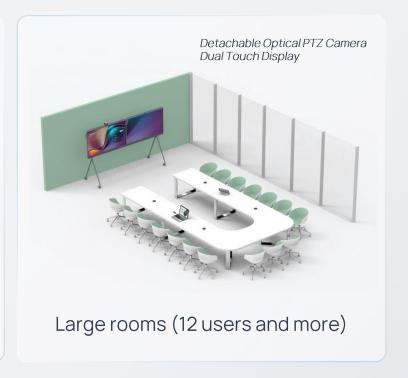

### MeetingBoard in Conference Room

MeetingBoard can be used for ALL conference room solutions. Any size, any form.