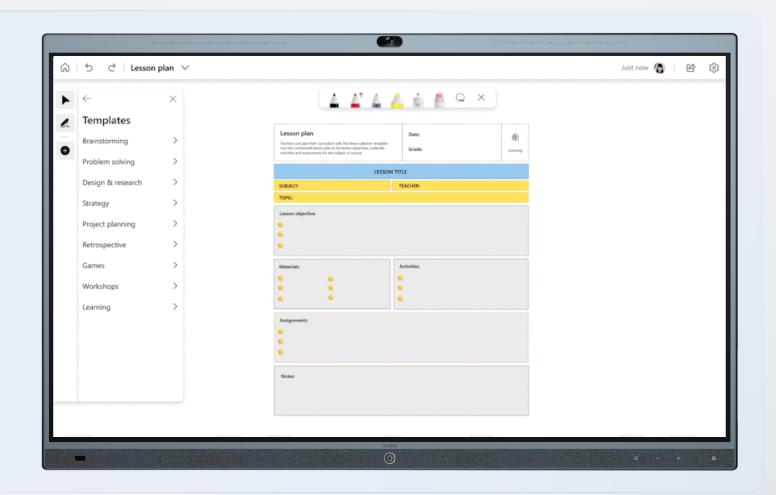

### **Productive Basic Templates**

There are over 40+ fully customizable templates to help people get started faster, generate flow, and design structure for their innovative ideas.