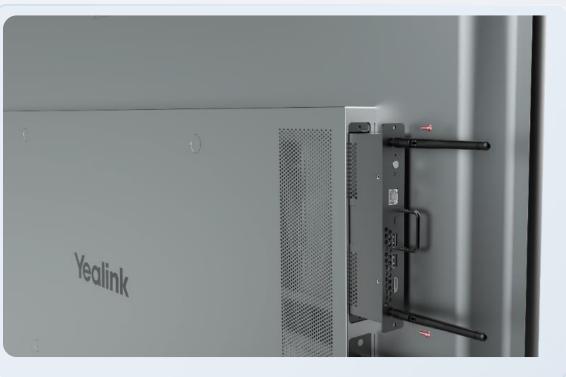

#### Modularized Dual OS System

- Optional Windows OPS Module
- Designed for some scenarios that the Windows OS is necessary, eg. Education, Manufactory

### **Upgradable Android Mainboard Module**

No need to change the whole device for hardware upgrade but just replace the mainboard OPS module for performance and Android OS version upgrade.